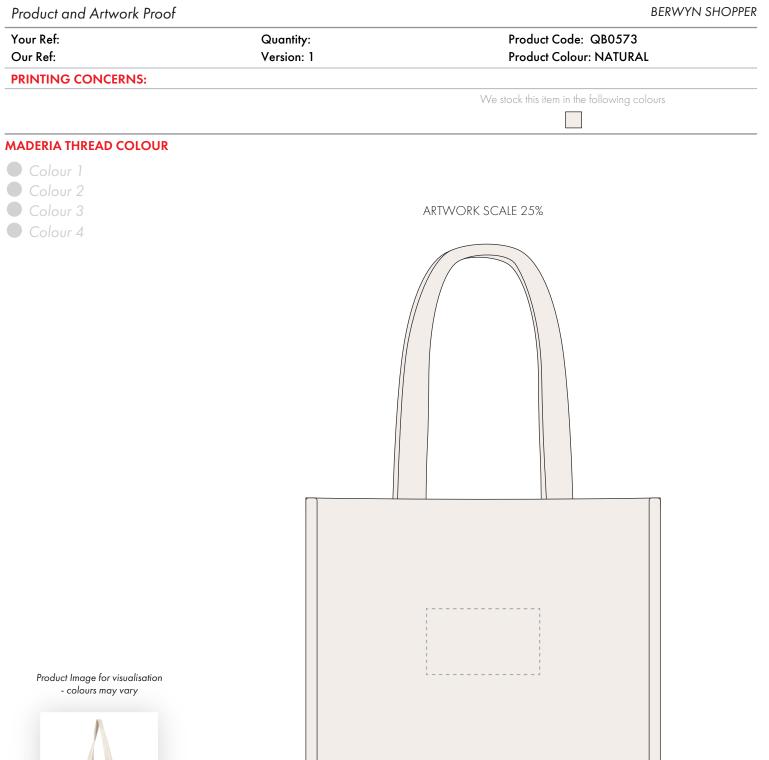

The dashed line is to demonstrate print area and will not appear on your printed item